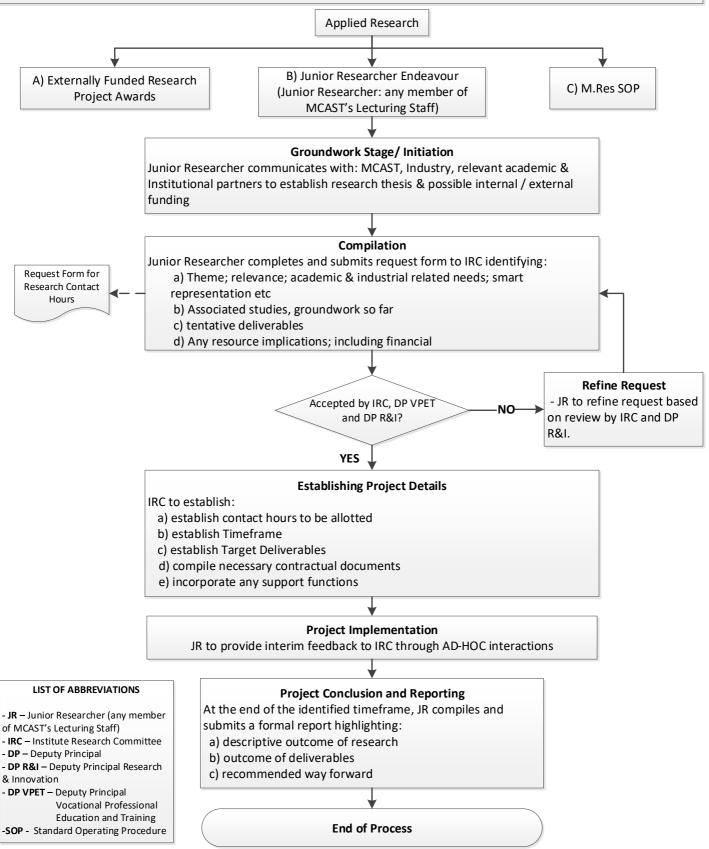

## PROCESS FLOWCHART FOR JUNIOR RESEARCHER ENDEAVOUR MCAST RESEARCH PROJECTS

## NOTES ON PROCEDURE:

This Standard Operating Procedure (SOP) provides guidance to academics who seek to apply for research hours as part of their contact load. The objectives is to allow lecturers to have a contact load that is part related to lecturing and part related to research. Whilst the teaching component will always be a main factor, the research component will greatly add learning and innovation value to the outputs of lecturers. The SOP primarily looks at the stages that a lecturer needs to go through to prepare a request for research hour, and to evidence the research that is ultimately carried out.